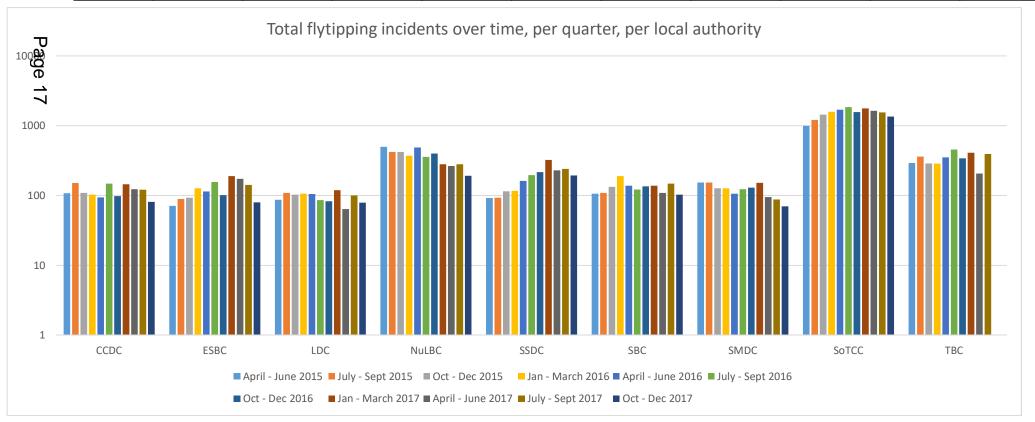

The Waste Partnership Manager circulated additional information regarding the level of fly-tipping which had occurred in the County since 2015/16 (attached at Appendix 1 to the signed minutes), for information and note.

| CCDC                                                                                                       | April - June         | July - Sept          |                | Jan - March         | April - June         | July - Sept         |                | Jan - March         | April - June        |
|------------------------------------------------------------------------------------------------------------|----------------------|----------------------|----------------|---------------------|----------------------|---------------------|----------------|---------------------|---------------------|
|                                                                                                            | 2015                 | 2015                 | Oct - Dec 2015 | 2016                | 2016                 | 2016                | Oct - Dec 2016 | 2017                | 2017                |
| Single black bag                                                                                           | 6                    | 12<br>11             | 7              | 11<br>10            | 5<br>5               | 13<br>6             |                | 10<br>3             |                     |
| Single item Car boot load or less Small van load                                                           | 12                   | 19                   |                | 25                  | 17                   | 27                  | 22             | 36                  |                     |
| Small van load                                                                                             | 64                   | 81                   | 53             | 47                  | 55                   | 78                  | 47             | 69                  |                     |
| श्रु Transit van load                                                                                      | 20                   | 26                   |                | 7                   | 12                   | 24                  | 13             | 25                  |                     |
| ripper ion y load                                                                                          | 0                    | 1                    | 2              | 3                   |                      |                     |                | 2                   |                     |
| Significant / multiple loads  Total                                                                        | 108                  | 151                  | 109            | 103                 | 94                   | 148                 | 98             | 145                 | :                   |
|                                                                                                            | 100                  | 101                  | 100            | 100                 | 3.                   | 1.0                 | 50             | 1.5                 | •                   |
| ESBC                                                                                                       | April - June         | July - Sept          |                | Jan - March         | April - June         | July - Sept         |                | Jan - March         | April - Jun         |
|                                                                                                            | 2015                 | 2015                 | Oct - Dec 2015 | 2016                | 2016                 | 2016                | Oct - Dec 2016 | 2017                | 2017                |
| Single black bag                                                                                           | 27                   | 32                   | 42             | 1<br>58             | 48                   | 65                  | 39             | 2<br>47             |                     |
| Other single item Car boot load or less Small van load                                                     | 14                   | 16                   |                | 27                  | 21                   | 5                   | 15             | 28                  |                     |
| Small van load                                                                                             | 23                   | 26                   |                | 34                  | 22                   | 28                  | 17             | 49                  |                     |
| ชู Transit van load                                                                                        | 4                    | 9                    | 2              | 5                   | 17                   | 54                  | 20             | 56                  |                     |
| Tipper lorry load                                                                                          | 2                    | 2                    | 2              | 2                   | 5                    | 4                   | 6              | 4                   |                     |
| Significant / multiple loads  Total                                                                        | 71                   | 2<br>89              |                | 127                 | 1<br>114             | 156                 | 101            | 4<br>190            |                     |
| Total                                                                                                      | /1                   | 89                   | 93             | 127                 | 114                  | 150                 | 101            | 190                 |                     |
| IDC                                                                                                        | April - June         | July - Sept          |                | Jan - March         | April - June         | July - Sept         |                | Jan - March         | April - Jun         |
| LDC                                                                                                        | 2015                 | 2015                 | Oct - Dec 2015 | 2016                | 2016                 | 2016                | Oct - Dec 2016 | 2017                | 2017                |
| Single black bag                                                                                           | 0                    |                      |                |                     |                      |                     |                |                     |                     |
| Other single item                                                                                          | 29                   | 29                   |                | 25                  | 26                   | 21                  | 17             | 30                  |                     |
| Car boot load or less Small van load                                                                       | 23<br>26             | 19<br>38             |                | 21<br>41            | 17<br>36             | 12<br>28            | 15<br>34       | 23<br>39            |                     |
| शु Transit van load                                                                                        | 5                    | 15                   | 11             | 16                  | 18                   | 19                  | 10             | 17                  |                     |
| Tipper lorry load                                                                                          | 2                    | 4                    | 3              | 2                   | 5                    | 3                   | 6              | 9                   |                     |
| Significant / multiple loads                                                                               | 2                    | 4                    |                | 1                   | 3                    | 3                   | 1              | 1                   |                     |
| Total                                                                                                      | 87                   | 109                  | 103            | 106                 | 105                  | 86                  | 83             | 119                 |                     |
|                                                                                                            | April - June         | July - Sept          |                | Jan - March         | April - June         | July - Sept         |                | Jan - March         | April - Jur         |
| NuLBC                                                                                                      | 2015                 | 2015                 | Oct - Dec 2015 | 2016                | 2016                 | 2016                | Oct - Dec 2016 | 2017                | 2017                |
| Single black bag                                                                                           | 171                  | 107                  | 104            | 48                  | 153                  | 47                  | 54             | 28                  |                     |
| Other single item                                                                                          | 63                   | 46                   |                | 89                  | 38                   | 49                  | 84             | 53                  |                     |
| Car boot load or less Small van load                                                                       | 155                  | 171                  | 160            | 143                 | 163                  | 168                 | 138            | 93                  |                     |
| Small van load                                                                                             | 72<br>29             | 66<br>24             |                | 67<br>13            | 88<br>37             | 62<br>31            | 94             | 77<br>25            |                     |
| Transit van load  Tipper lorry load                                                                        | 9                    | 7                    |                | 8                   | 8                    | 1                   | 4              | 3                   |                     |
| Significant / multiple loads                                                                               | 0                    | 1                    | 4              | 2                   |                      |                     | 2              | 2                   |                     |
| Total                                                                                                      | 499                  | 422                  | 421            | 370                 | 487                  | 358                 | 399            | 281                 |                     |
|                                                                                                            | Amerika kaman        | tole Cont            |                | Jan. Manuali I      | A could be seen      | tale Cont           | ı              | In Adminis          | A                   |
| SSDC                                                                                                       | April - June<br>2015 | July - Sept<br>2015  | Oct - Dec 2015 | Jan - March<br>2016 | April - June<br>2016 | July - Sept<br>2016 | Oct - Dec 2016 | Jan - March<br>2017 | April - Jun<br>2017 |
| Single black bag                                                                                           | 0                    |                      | Oct Bec 2013   | 2010                | 2010                 | 2010                | Oct - Dec 2010 | 2017                | 2017                |
| Other single item                                                                                          | 4                    | 6                    | 1              | 3                   | 5                    | 9                   | 41             | 63                  |                     |
| Car boot load or less<br>Small van load                                                                    | 0                    | 2                    | 5              | 1                   | 13                   | 3                   | 23             | 37                  |                     |
|                                                                                                            | 32                   | 20                   |                | 29                  | 65                   | 66                  |                | 116                 |                     |
| शु Transit van load<br>Tipper lorry load                                                                   | 32<br>23             | 33<br>30             |                | 63<br>21            | 54<br>25             | 99<br>17            | 68             | 87<br>18            |                     |
| Significant / multiple loads                                                                               | 1                    | 2                    |                | 21                  | 25                   | 17                  | 9              | 10                  |                     |
| Total                                                                                                      | 92                   | 93                   | 115            | 117                 | 162                  | 196                 | 216            | 323                 |                     |
|                                                                                                            |                      |                      |                |                     |                      |                     | I              |                     |                     |
| SBC                                                                                                        | April - June<br>2015 | July - Sept<br>2015  | Oct - Dec 2015 | Jan - March<br>2016 | April - June<br>2016 | July - Sept<br>2016 | Oct - Dec 2016 | Jan - March<br>2017 | April - Jur<br>2017 |
| Single black bag                                                                                           | 2013                 | 7                    |                | 2010                | 7                    | 2010                |                | 2017                | 2017                |
| > Other single item                                                                                        | 38                   | 35                   |                | 81                  | 50                   | 38                  |                | 47                  |                     |
| Car boot load or less<br>Small van load                                                                    | 23                   | 31                   | 24             | 39                  | 35                   | 36                  |                | 30                  |                     |
|                                                                                                            | 32                   | 25                   |                | 37                  | 36                   | 35                  | 32             | 49                  |                     |
| Transit van load Tipper lorry load                                                                         | 7                    | 11                   | 7              | 11                  | 10                   | 11                  | 4              | 10                  |                     |
| Significant / multiple loads                                                                               | 0                    |                      |                |                     |                      |                     |                |                     |                     |
| Total                                                                                                      | 106                  | 109                  | 133            | 190                 | 138                  | 122                 | 135            | 138                 |                     |
|                                                                                                            |                      |                      |                |                     |                      |                     |                |                     |                     |
| SMDC                                                                                                       | April - June         | July - Sept          | O-t - D 2015   | Jan - March         | April - June         | July - Sept         | O-t - D 2016   | Jan - March         | April - Jur         |
| Single item                                                                                                | 2015                 | 2015<br>12           | Oct - Dec 2015 | 2016                | 2016                 | 2016                | Oct - Dec 2016 | 2017                | 2017                |
| Other single item                                                                                          | 9                    | 17                   |                | 14                  | 11                   | 10                  | 14             | 17                  |                     |
|                                                                                                            | 28                   | 24                   |                | 24                  | 14                   | 20                  | 24             | 30                  |                     |
| Car boot load or less<br>Small van load                                                                    | 50                   | 58                   | 54             | 49                  | 44                   | 49                  | 47             | 46                  |                     |
| ମୁ Transit van load                                                                                        | 30                   | 28                   |                | 22                  | 23                   | 26                  | 23             | 25                  |                     |
| Tipper lorry load Significant / multiple loads                                                             | 5                    |                      |                | 13                  | 8                    | 8<br>10             |                | 18<br>15            |                     |
|                                                                                                            | 154                  | 154                  |                | 127                 | 106                  | 123                 |                | 152                 |                     |
|                                                                                                            | 154                  | 134                  | 12/            | 127                 |                      | 123                 |                | 132                 |                     |
| SoTCC                                                                                                      | April - June         | July - Sept          |                | Jan - March         | April - June         | July - Sept         |                | Jan - March         | April - Jui         |
|                                                                                                            | 2015                 | 2015                 | Oct - Dec 2015 | 2016                | 2016                 | 2016                | Oct - Dec 2016 | 2017                | 2017                |
| Single black bag  Other single item                                                                        | 12<br>100            | 10<br>96             |                | 222                 | 5<br>204             | 3<br>303            | 204            | 3<br>372            |                     |
| Car boot load or less                                                                                      | 100                  | 30                   | 203            | 222                 | 204                  | 303                 | 204            | 3/2                 |                     |
| Car boot load or less<br>Small van load                                                                    | 626                  | 710                  | 837            | 915                 | 1061                 | 1128                | 1010           | 1006                | 1                   |
| ଅ Transit van load                                                                                         | 210                  | 320                  | 337            | 321                 | 325                  | 284                 |                | 365                 |                     |
| Tipper lorry load                                                                                          | 27                   | 42                   |                | 114                 | 95                   | 123                 |                |                     |                     |
| Significant / multiple loads  Total                                                                        | 21<br>996            | 30<br>1208           |                | 6<br>1579           | 8<br>1698            | 8<br>1849           |                | 6<br>1766           | 1                   |
| iotai                                                                                                      | <u> </u>             | 1208                 | 1438           | 13/9                | 1038                 | 1049                | 130/           | 1/00                | 1                   |
| ТВС                                                                                                        | April - June         | July - Sept          |                | Jan - March         | April - June         | July - Sept         |                | Jan - March         | April - Ju          |
| IDC                                                                                                        | 2015                 | 2015                 | Oct - Dec 2015 | 2016                | 2016                 | 2016                | Oct - Dec 2016 | 2017                | 2017                |
|                                                                                                            | 0                    |                      |                |                     | 105                  | 151                 |                |                     |                     |
| Single black bag                                                                                           |                      | 131                  | 97             | 98                  |                      |                     | 98<br>80       | 104<br>95           |                     |
| Single black bag  Other single item                                                                        | 88                   |                      |                |                     |                      |                     |                | 05                  |                     |
| Single black bag  Other single item Car boot load or less                                                  | 58                   | 85                   |                | 49<br>106           | 53<br>153            | 82<br>164           |                |                     |                     |
| Other single item Car boot load or less Small van load                                                     | 58<br>102            | 85<br>118            | 110            | 106                 | 153                  | 164                 | 122            | 162                 |                     |
| Single black bag Other single item Car boot load or less Small van load Transit van load Tipper lorry load | 58                   | 85<br>118<br>22      | 110<br>26      |                     |                      | 164                 | 122<br>31      |                     |                     |
| Other single item Car boot load or less Small van load Transit van load                                    | 58<br>102<br>45      | 85<br>118<br>22<br>4 | 110<br>26      | 106<br>30           | 153<br>28            | 164<br>53           | 122<br>31      | 162<br>45           |                     |