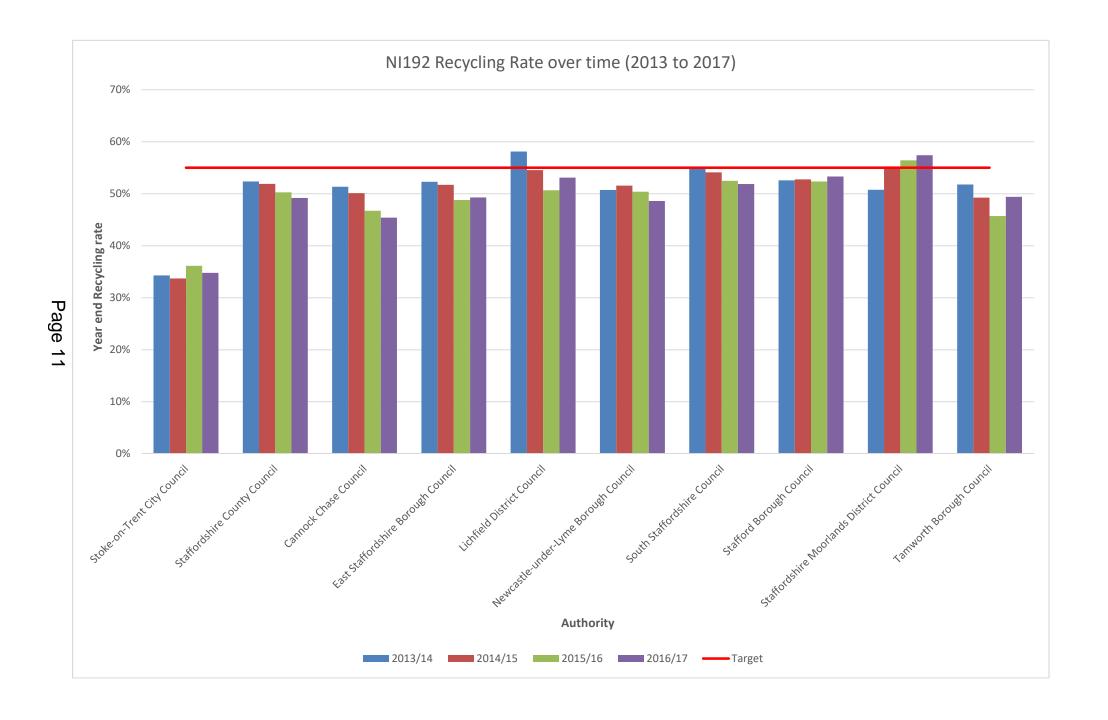

However, with regard to (i) N192: % of Household Waste Sent for Re-use, Recycling or Composting and (ii) % Household Waste Sent for Composting, performance had been less encouraging with only Tamworth Borough Council and Cannock Chase District Council maintaining or improving on their results for Quarter 1.

An officer representative of the County Council referred to the European Union Directive 2008/98/EC on Waste (Waste Framework Directive) which required that all Member States achieved a 50% household waste recycling target by 2020 and informed them that the Partnership were currently recycling approximately 49% of all household waste they collected.

Notes
Data consistent with WasteDataFlow out-turns. All data is provisional until DEFRA publication

| Local Authority                          |         |         | waste sent by - YEAR END |         | Target |
|------------------------------------------|---------|---------|--------------------------|---------|--------|
|                                          | 2013/14 | 2014/15 | 2015/16                  | 2016/17 |        |
| Stoke-on-Trent City Council              | 34.31%  | 33.7%   | 36.1%                    | 34.80%  | 55.00% |
| Staffordshire County Council             | 52.35%  | 51.9%   | 50.3%                    | 49.20%  | 55.00% |
| Cannock Chase Council                    | 51.34%  | 50.1%   | 46.7%                    | 45.40%  | 55.00% |
| East Staffordshire Borough Council       | 52.29%  | 51.7%   | 48.8%                    | 49.30%  | 55.00% |
| Lichfield District Council               | 58.13%  | 54.6%   | 50.7%                    | 53.10%  | 55.00% |
| Newcastle-under-Lyme Borough Council     | 50.74%  | 51.6%   | 50.4%                    | 48.60%  | 55.00% |
| South Staffordshire Council              | 55.17%  | 54.1%   | 52.5%                    | 51.86%  | 55.00% |
| Stafford Borough Council                 | 52.59%  | 52.8%   | 52.4%                    | 53.33%  | 55.00% |
| Staffordshire Moorlands District Council | 50.76%  | 55.2%   | 56.4%                    | 57.40%  | 55.00% |
| Tamworth Borough Council                 | 51.78%  | 49.3%   | 45.7%                    | 49.40%  | 55.00% |